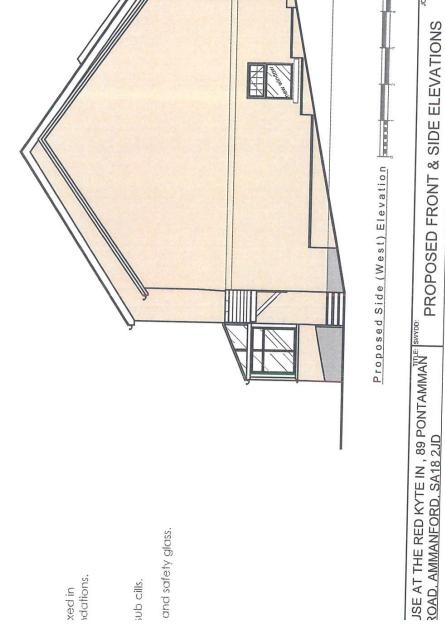

Pontamman Road, Ammanford, SA18 2JD

£499,950

**ELEVATIONS** 

SIDE

#### AN IDEAL INVESTMENT OPPORTUNITY.

Full planning permission has been granted for change of use from The Red Kite Inn to four residential dwellings, planning reference PL/07890. The properties comprises two 3 bedroom houses and two 2 bedroom houses approved on 2/10/2024. The affordable housing contribution has already been paid by the seller. The development is situated in a sought after location on the outskirts of Ammanford town centre which offers good shopping and leisure facilities. Primary and secondary schools are also located in the town. Access to the M4 motorway is via junction 49 at Pont Abraham.

# **Planning Permission:**

Full planning permission has been granted for change of use from The Red Kite Inn to four residential dwellings, planning reference PL/07890. The properties comprises two 3 bedroom houses and two 2 bedroom houses approved on 2/10/2024. The affordable housing contribution has already been paid by the seller.