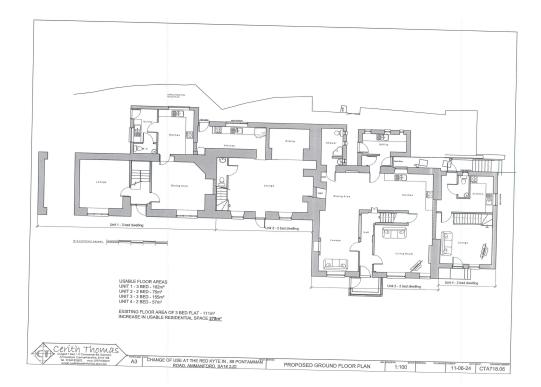

#### AN IDEAL INVESTMENT OPPORTUNITY.

Full planning permission has been granted for change of use from The Red Kite Inn to four residential dwellings, planning reference PL/07890. The properties comprises two 3 bedroom houses and two 2 bedroom houses approved on 2/10/2024. The affordable housing contribution has already been paid by the seller. The development is situated in a sought after location on the outskirts of Ammanford town centre which offers good shopping and leisure facilities. Primary and secondary schools are also located in the town. Access to the M4 motorway is via junction 49 at Pont Abraham.

# **Planning Permission:**

Full planning permission has been granted for change of use from The Red Kite Inn to four residential dwellings, planning reference PL/07890. The properties comprises two 3 bedroom houses and two 2 bedroom houses approved on 2/10/2024. The affordable housing contribution has already been paid by the seller.