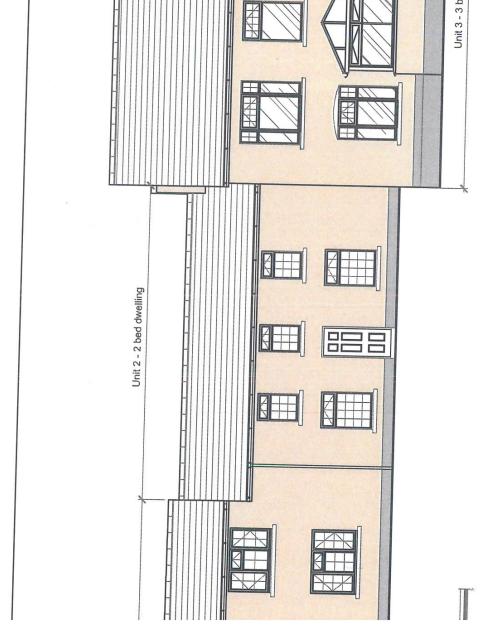

Pontamman Road, Ammanford, SA18 2JD

£499,950

**ELEVATIONS** 

SIDE

#### AN IDEAL INVESTMENT OPPORTUNITY.

Full planning permission has been granted for change of use from The Red Kite Inn to four residential dwellings, planning reference PL/07890. The properties comprises two 3 bedroom houses and two 2 bedroom houses approved on 2/10/2024. The affordable housing contribution has already been paid by the seller. The development is situated in a sought after location on the outskirts of Ammanford town centre which offers good shopping and leisure facilities. Primary and secondary schools are also located in the town. Access to the M4 motorway is via junction 49 at Pont Abraham.

# **Planning Permission:**

Full planning permission has been granted for change of use from The Red Kite Inn to four residential dwellings, planning reference PL/07890. The properties comprises two 3 bedroom houses and two 2 bedroom houses approved on 2/10/2024. The affordable housing contribution has already been paid by the seller.