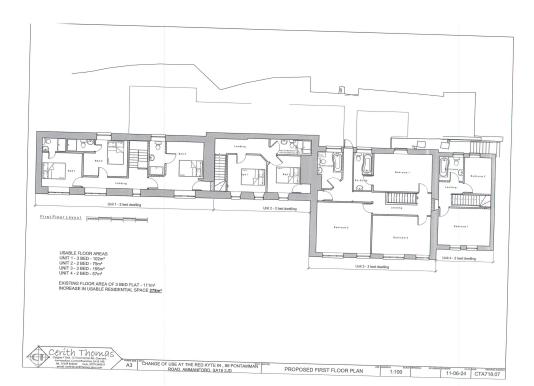

#### AN IDEAL INVESTMENT OPPORTUNITY.

Full planning permission has been granted for change of use from The Red Kite Inn to four residential dwellings, planning reference PL/07890. The properties comprises two 3 bedroom houses and two 2 bedroom houses approved on 2/10/2024. The affordable housing contribution has already been paid by the seller. The development is situated in a sought after location on the outskirts of Ammanford town centre which offers good shopping and leisure facilities. Primary and secondary schools are also located in the town. Access to the M4 motorway is via junction 49 at Pont Abraham.

# **Planning Permission:**

Full planning permission has been granted for change of use from The Red Kite Inn to four residential dwellings, planning reference PL/07890. The properties comprises two 3 bedroom houses and two 2 bedroom houses approved on 2/10/2024. The affordable housing contribution has already been paid by the seller.